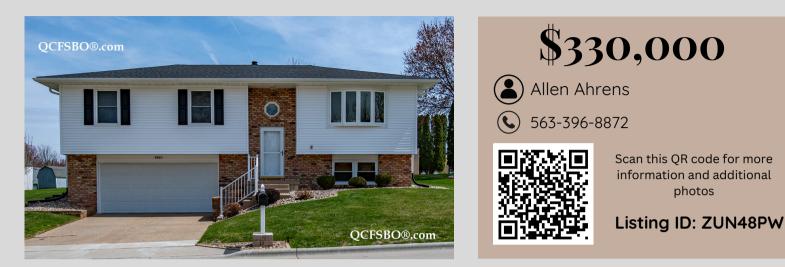

## 2511 Emerald Drive, Davenport, IA 52804

QCFSBO®.com

Flyer & Listing by QCFSBO 3522 Jersey Ridge Road

Davenport, IA 52807 563-355-1310 info@qcfsbo.com www.qcfsbo.com

## Property Highlights

QCFSBO®.con

- Lot Size .24 Acre
  - Built in 1982
- Split-Level
- 2 Car Garage
- 1,584 sqft Total
- 3 Bedrooms
- 2.5 Bathrooms
- Finished walk-out basement
- Lower Level Laundry
  - Linen Closet
- Storage 12 x 10

- Hardwood Floors
- Ceramic Tile Floors
- Eat-in Kitchen
- Granite Countertops
- Center Island
- Appliances Included
- Central HVAC
  - Deck
  - Shed
- Numerous Updates

No descriptions at this time